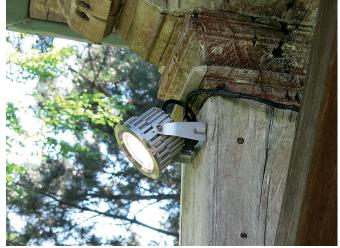

Customer/installation engineer: Etavis Rorschach

Stipulation: Garden lighting, low-voltage

Solution: VisuLED HOME distributed on approx. 4 power circuits on ground spike, dimmable with 1-10V regulator

Article: Various, on request

**Quantity:** 26x VisuLED HOME (Item no. 860107)

26x CircLED (Item no. 860160)

**Equipment:** 4 separate channels, individually dimmable

Areas of application: Garden, footpaths, facades, pagodas, park facilities, access roads etc.